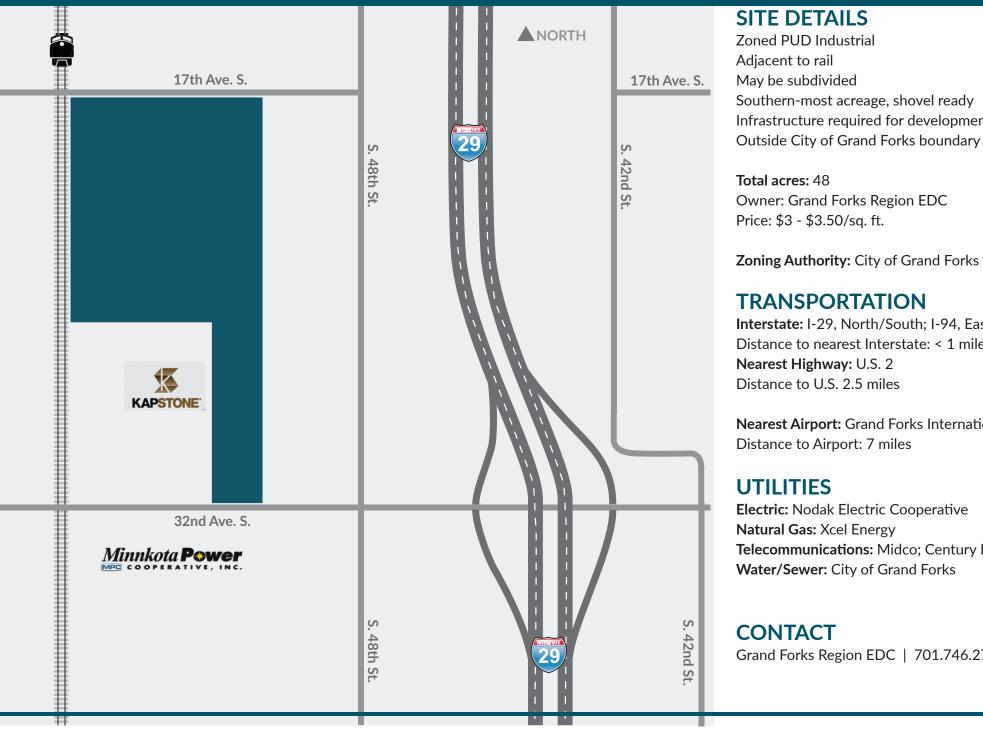

## FEATURED DEVELOPMENT: LONGVIEW PUD

## Infrastructure required for development on northern section

· Grand Forks

**Owner: Grand Forks Region EDC** 

Zoning Authority: City of Grand Forks

## **TRANSPORTATION**

Interstate: I-29, North/South; I-94, East/West (accessed appx. 75 miles south) Distance to nearest Interstate: < 1 mile Nearest Highway: U.S. 2 Distance to U.S. 2.5 miles

Nearest Airport: Grand Forks International (GFK) Distance to Airport: 7 miles

**Electric:** Nodak Electric Cooperative Natural Gas: Xcel Energy Telecommunications: Midco; Century Link Water/Sewer: City of Grand Forks

Grand Forks Region EDC | 701.746.2720 | GrowInGF@grandforks.org