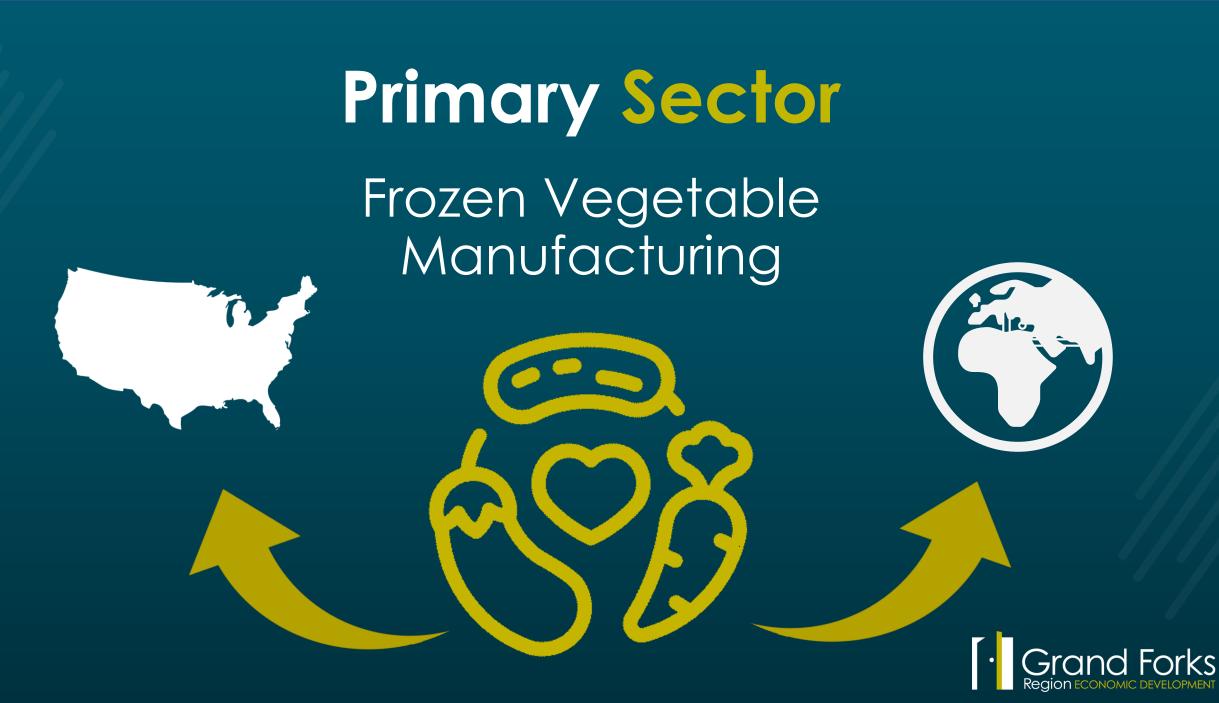

# **Primary Sector** Frozen Vegetable Manufacturing

## Primary Sector

Frozen Vegetable Manufacturing

# Primary Sector

#### Frozen Vegetable Manufacturing

341 Direct Jobs

**716 Jobs** Across All Sectors \$63,000 Average Salary

\$45 Million

Annual Payroll

| TAX |  |
|-----|--|
| ·   |  |
|     |  |
|     |  |

\$3.7 Million Local, State, Federal Taxes

Praxis Strategy Group Using Lightcast Input-Output Model, 2022

UAS

BIOMEDICAL