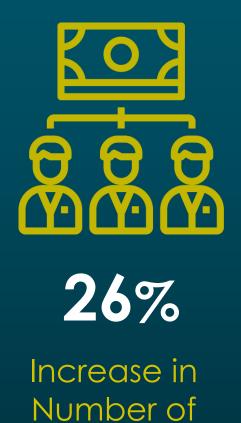

### Jobs, Salary, Wage Growth EDC Clients: From 2012 to 2022

Jobs

Increase in Average Salary

84%

Increase in Payroll